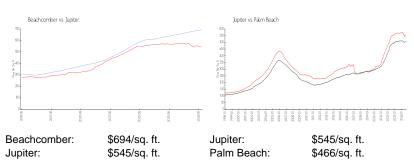

e:
 \$1,471,000

 Valuated PPSF:
 \$669

The above valuated price is a baseline figure that does not take into account any specific renovation, upgrade, split, merge, or deterioration of the unit.

## **Building Information**

Number of units: 56
Number of active listings for rent: 0
Number of active listings for sale: 4
Building inventory for sale: 7%
Number of sales over the last 12 months: 1
Number of sales over the last 6 months: 1
Number of sales over the last 3 months: 0

# **Building Association Information**

The Beachcomber
Condominium Association Inc.
c/o Sea Breeze Community
Management Services, Inc.
4227 Northlake Boulevard
Palm Beach Gardens,
FL. 33410 Phone:
Tel: (561) 62620917

Tel: (561) 626?0917 Fax: (561) 626?7143

http://www.seabreezecms.com

### **Market Information**



## **Inventory for Sale**

Beachcomber 7%
Jupiter 3%
Palm Beach 4%

## Avg. Time to Close Over Last 12 Months

Beachcomber n/a
Jupiter 71 days
Palm Beach 60 days