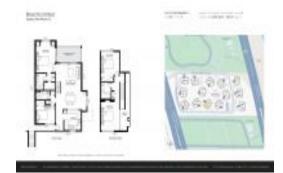

## Unit G-201 - Beachcomber

G-201 - 4161 S US Hwy 1, Jupiter, FL, Palm Beach 33477

### **Unit Information**

 MLS Number:
 RX-11023044

 Status:
 Active

 Size:
 2,400 Sq ft.

Bedrooms: 4
Full Bathrooms: 3
Half Bathrooms: 0

Parking Spaces: Guest, Open, Vehicle Restrictions

 View:
 City,Garden