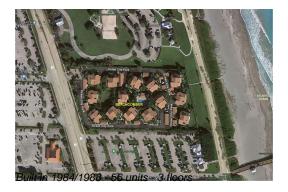

## Unit G-201 - Beachcomber

G-201 - 4161 S US Hwy 1, Jupiter, FL, Palm Beach 33477

## **Building Information**

Number of units: 56
Number of active listings for rent: 0
Number of active listings for sale: 4
Building inventory for sale: 7%
Number of sales over the last 12 months: 1
Number of sales over the last 6 months: 1
Number of sales over the last 3 months: 0