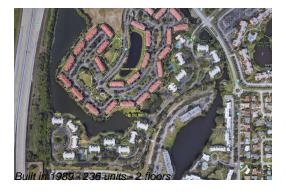

# **Building Information**

Number of units: 236
Number of active listings for rent: 0
Number of active listings for sale: 8
Building inventory for sale: 3%
Number of sales over the last 12 months: 10
Number of sales over the last 6 months: 5
Number of sales over the last 3 months: 2