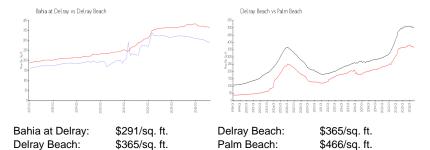

# **Market Information**

### **Inventory for Sale**

Bahia at Delray 3%
Delray Beach 3%
Palm Beach 4%

### Avg. Time to Close Over Last 12 Months

Bahia at Delray 53 days
Delray Beach 56 days
Palm Beach 60 days