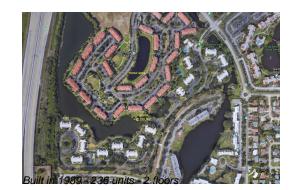

## **Building Information**

| Number of units:                         | 236 |
|------------------------------------------|-----|
| Number of active listings for rent:      | 0   |
| Number of active listings for sale:      | 8   |
| Building inventory for sale:             |     |
| Number of sales over the last 12 months: | 10  |
| Number of sales over the last 6 months:  | 5   |
| Number of sales over the last 3 months:  | 2   |