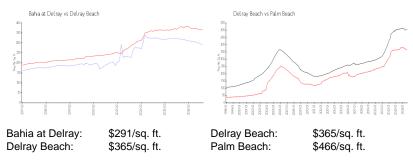

## Avg. Time to Close Over Last 12 Months

| Bahia at Delray | 53 days |
|-----------------|---------|
| Delray Beach    | 56 days |
| Palm Beach      | 60 days |