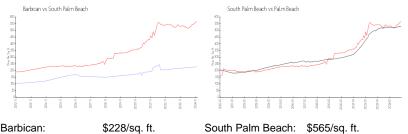

#### **Market Information**

Palm Beach:

\$464/sq. ft.

| Barbican:         | \$228/sq. ft. |  |
|-------------------|---------------|--|
| South Palm Beach: | \$565/sq. ft. |  |