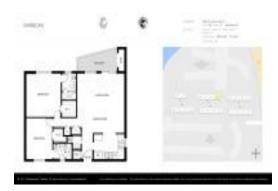

### **Unit Information**

| MLS Number:<br>Status:<br>Size:<br>Bedrooms:<br>Full Bathrooms:<br>Half Bathrooms: | RX-11023097<br>Active<br>1,533 Sq ft.<br>2<br>2 |
|------------------------------------------------------------------------------------|-------------------------------------------------|
| Parking Spaces:<br>View <sup>.</sup>                                               | 2+ Spaces                                       |
| List Price:<br>List PPSF:<br>Valuated Price:<br>Valuated PPSF:                     | \$350,000<br>\$228<br>\$321,000<br>\$229        |