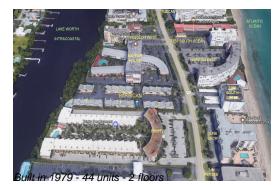

## **Building Information**

| Number of units:<br>Number of active listings for rent: | 44<br>0 |
|---------------------------------------------------------|---------|
| Number of active listings for sale:                     | 4       |
| Building inventory for sale:                            | 9%      |
| Number of sales over the last 12 months:                | 4       |
| Number of sales over the last 6 months:                 | 1       |
| Number of sales over the last 3 months:                 | 0       |
|                                                         |         |

#### **Building Association Information**

Barbican Condominium complex in South Palm Beach

Address: 3601 S Ocean Blvd, South Palm Beach, FL 33480