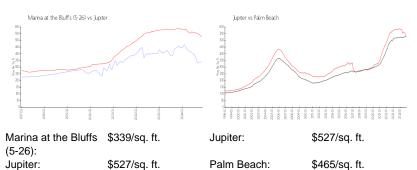

#### **Inventory for Sale**

Marina at the Bluffs (5-26) 5%
Jupiter 4%
Palm Beach 4%

## Avg. Time to Close Over Last 12 Months

Marina at the Bluffs (5-26) 52 days
Jupiter 74 days
Palm Beach 62 days