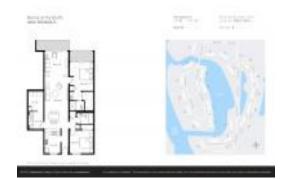

#### **Unit Information**

 MLS Number:
 RX-11023114

 Status:
 Active

 Size:
 1,385 Sq ft.

 Bedrooms:
 2

Full Bathrooms: 2 Half Bathrooms: 0

Parking Spaces: Assigned, Guest View: Marina, Pond, Pool List Price: \$629,000 List PPSF: \$454