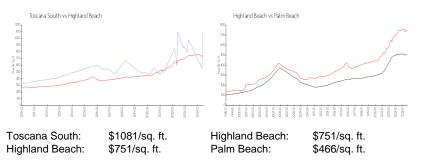

#### **Inventory for Sale**

| Toscana South  | 3% |
|----------------|----|
| Highland Beach | 4% |
| Palm Beach     | 4% |

# Avg. Time to Close Over Last 12 Months

| Toscana South  | n/a     |
|----------------|---------|
| Highland Beach | 70 days |
| Palm Beach     | 60 days |