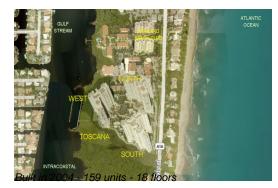

# Unit 608 - Toscana South

608 - 3740 S Ocean Blvd, Highland Beach, FL, Palm Beach 33487

#### **Building Information**

| Number of units:                         | 159 |
|------------------------------------------|-----|
|                                          |     |
| Number of active listings for rent:      | 0   |
| Number of active listings for sale:      | 5   |
| Building inventory for sale:             | 3%  |
| Number of sales over the last 12 months: | 4   |
| Number of sales over the last 6 months:  | 3   |
| Number of sales over the last 3 months:  | 2   |
|                                          |     |