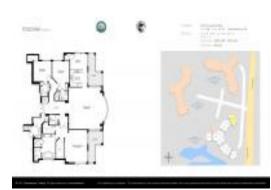

# Unit 608 - Toscana South

608 - 3740 S Ocean Blvd, Highland Beach, FL, Palm Beach 33487

## **Unit Information**

| MLS Number:<br>Status:<br>Size:<br>Bedrooms:<br>Full Bathrooms:<br>Half Bathrooms:<br>Parking Spaces:<br>View:<br>Rental Price:<br>List PPSF: | RX-11023235<br>Active<br>3,142 Sq ft.<br>3<br>3<br>1<br>Garage - Attached,Under Building,Valet<br>Parking Avlbl<br>Ocean<br>\$12,500<br>\$4 |
|-----------------------------------------------------------------------------------------------------------------------------------------------|---------------------------------------------------------------------------------------------------------------------------------------------|
|                                                                                                                                               |                                                                                                                                             |
| Valuated Price:                                                                                                                               | \$3,278,000                                                                                                                                 |
| Valuated PPSF:                                                                                                                                | \$1,153                                                                                                                                     |