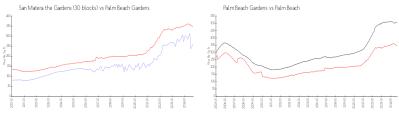

## **Market Information**

\$258/sq. ft. San Matera the

Gardens (30 blocks):

Palm Beach \$347/sq. ft.

Gardens:

Palm Beach Gardens:

\$347/sq. ft.

Palm Beach:

\$466/sq. ft.

## **Inventory for Sale**

San Matera the Gardens (30 blocks)

3%

Palm Beach Gardens 3% Palm Beach 4%

## Avg. Time to Close Over Last 12 Months

San Matera the Gardens (30 blocks) 39 days
Palm Beach Gardens 52 days
Palm Beach 60 days