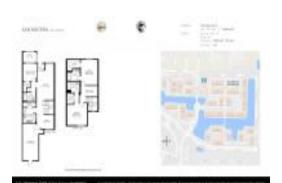

# Unit 2802 Sarento PI # 113 - San Matera the Gardens (30 blocks)

2802 Sarento PI # 113 - 2724-2730 Anzio Ct, Palm Beach Gardens, FL, Palm Beach 33410

### **Unit Information**

RX-11023271 MLS Number: Active Status: 1,893 Sq ft. Size:

Bedrooms: 3 Full Bathrooms: 3 0 Half Bathrooms:

Parking Spaces: 2+ Spaces, Garage - Attached, Guest, Open

View: Other List Price: \$449,900 List PPSF: \$238 Valuated Price: \$427,000 Valuated PPSF: \$256