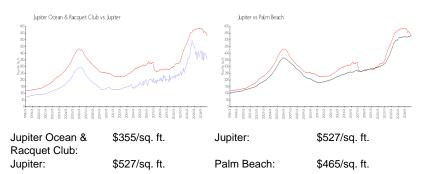

umber of sales over the last 12 months: | 17  |
| Number of sales over the last 6 months:  | 7   |
| Number of sales over the last 3 months:  | 3   |

### **Building Association Information**

Jupiter Ocean & Racquet Club AssociationAddress: 1605 U.S. 1, Jupiter, FL 33477 Phone:(561) 747-5331

http://jorcinc.net/site/

### **Recent Sales**

| Unit # | Size        | Closing Date | Sale Price | PPSF  |
|--------|-------------|--------------|------------|-------|
| F406   | 1,183 sq ft | Jan 2025     | \$550,000  | \$465 |
| 8b     | 740 sq ft   | Dec 2024     | \$256,000  | \$346 |
| 10g    | 1,650 sq ft | Dec 2024     | \$517,000  | \$313 |
| D101   | 1,183 sq ft | Sep 2024     | \$475,000  | \$402 |
| A204   | 860 sq ft   | Sep 2024     | \$370,000  | \$430 |

#### **Market Information**



#### Inventory for Sale

| Jupiter Ocean & Racquet Club | 6% |
|------------------------------|----|
| Jupiter                      | 4% |
| Palm Beach                   | 4% |

#### Avg. Time to Close Over Last 12 Months

Jupiter Ocean & Racquet Club Jupiter Palm Beach 87 days 75 days 62 days