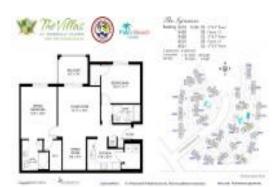

#### **Unit Information**

| MLS Number:     | RX-11023344                 |
|-----------------|-----------------------------|
| Status:         | Active                      |
| Size:           | 1,141 Sq ft.                |
| Bedrooms:       | 2                           |
| Full Bathrooms: | 2                           |
| Half Bathrooms: | 0                           |
| Parking Spaces: | Driveway, Garage - Attached |
| View:           | Garden                      |
| Rental Price:   | \$2,250                     |
| List PPSF:      | \$2                         |
| Valuated Price: | \$289,000                   |
| Valuated PPSF:  | \$253                       |