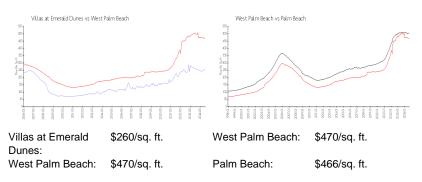

## **Inventory for Sale**

| Villas at Emerald Dunes | 5% |
|-------------------------|----|
| West Palm Beach         | 4% |
| Palm Beach              | 4% |

### Avg. Time to Close Over Last 12 Months

| Villas at Emerald Dunes | 34 days |
|-------------------------|---------|
| West Palm Beach         | 56 days |
| Palm Beach              | 60 days |

Built in 2006 - 486 units - 3 floor