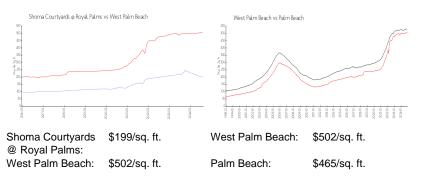

#### **Inventory for Sale**

| Shoma Courtyards @ Royal Palms | 10% |
|--------------------------------|-----|
| West Palm Beach                | 4%  |
| Palm Beach                     | 4%  |