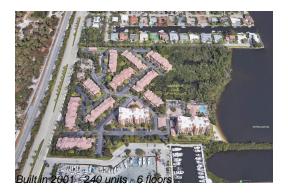

## **Building Information**

Number of units: 240
Number of active listings for rent: 0
Number of active listings for sale: 14
Building inventory for sale: 5%
Number of sales over the last 12 months: 6
Number of sales over the last 6 months: 3
Number of sales over the last 3 months: 1

## **Building Association Information**

Mariner's cay condos and townhomes

Address: 1200 Scotia Dr #206,

Hypoluxo, FL 33462 Phone: +1 561-588-1117