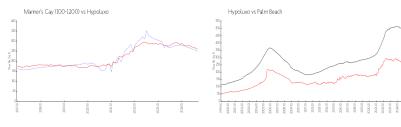

#### **Market Information**

Mariner's Cay \$251/sq. ft. Hypoluxo: \$261/sq. ft. (100-1200):

Hypoluxo: \$261/sq. ft. Palm Beach: \$466/sq. ft.

## **Inventory for Sale**

 Mariner's Cay (100-1200)
 6%

 Hypoluxo
 3%

 Palm Beach
 4%

#### Avg. Time to Close Over Last 12 Months

Mariner's Cay (100-1200) 71 days Hypoluxo 66 days Palm Beach 60 days