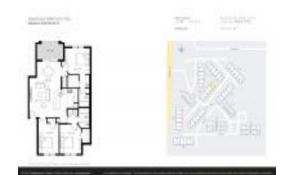

# Unit 500 Scotia Dr # 205 - Mariner's Cay (100-1200)

500 Scotia Dr # 205 - 100 Scotia Dr, Hypoluxo, FL, Palm Beach 33462

#### **Unit Information**

 MLS Number:
 RX-11023416

 Status:
 Active

 Size:
 1,298 Sq ft.

 Bedrooms:
 3

Full Bathrooms: 2
Half Bathrooms: 0

Parking Spaces: 2+ Spaces, Driveway, Garage - Attached

 View:
 Garden