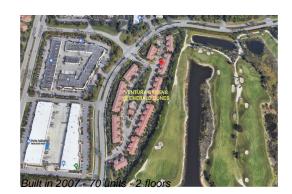

# Unit 2772 Eagle Rock Cir # 403 - Ventura Greens at Emerald Dunes

2772 Eagle Rock Cir # 403 - 2772-2812 Eagle Rock Cir, West Palm Beach, FL, Palm Beach 33411

## **Building Information**

| Number of units:                         | 70 |
|------------------------------------------|----|
| Number of active listings for rent:      | 0  |
| Number of active listings for sale:      | 4  |
| Building inventory for sale:             | 5% |
| Number of sales over the last 12 months: | 1  |
| Number of sales over the last 6 months:  | 0  |
| Number of sales over the last 3 months:  | 0  |
|                                          |    |

## **Building Association Information**

Ventura Greens At Emerald Dunes Condominium Association, Inc. 2790 Eagle Rock Cir West Palm Beach FL 33411