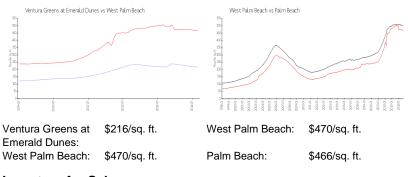

# Unit 2772 Eagle Rock Cir # 403 - Ventura Greens at Emerald Dunes

2772 Eagle Rock Cir # 403 - 2772-2812 Eagle Rock Cir, West Palm Beach, FL, Palm Beach 33411