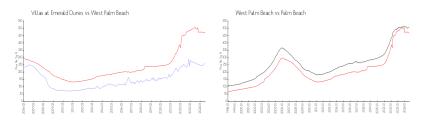

## **Market Information**

Villas at Emerald \$260/sq. ft. West Palm Beach: \$470/sq. ft.

Dunes:

West Palm Beach: \$470/sq. ft. Palm Beach: \$466/sq. ft.