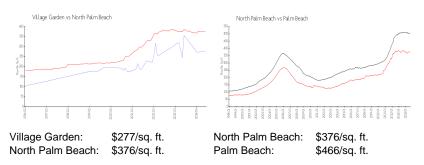

### **Inventory for Sale**

| Village Garden   | 9% |
|------------------|----|
| North Palm Beach | 5% |
| Palm Beach       | 4% |

## Avg. Time to Close Over Last 12 Months

| Village Garden   | 30 days |
|------------------|---------|
| North Palm Beach | 68 days |

Palm Beach

60 days