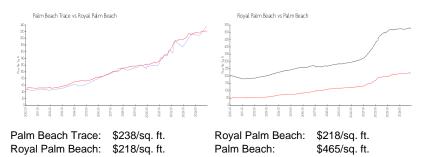

#### **Inventory for Sale**

| Palm Beach Trace | 2% |
|------------------|----|
| Royal Palm Beach | 2% |
| Palm Beach       | 4% |

## Avg. Time to Close Over Last 12 Months

| Palm Beach Trace | 36 days |
|------------------|---------|
| Royal Palm Beach | 39 days |
| Palm Beach       | 62 days |