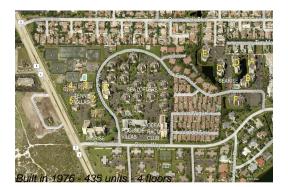

# Unit 1-403 - Jupiter Ocean & Racquet Club

1-403 - 1605 S US Hwy 1, Jupiter, FL, Palm Beach 33477

The above valuated price is a baseline figure that does not take into account any specific renovation, upgrade, split, merge, or deterioration of the unit.

Number of units: 435 Number of active listings for rent: 0 22 Number of active listings for sale: Building inventory for sale: 5% Number of sales over the last 12 months: Number of sales over the last 6 months: Number of sales over the last 3 months: