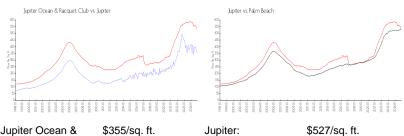

#### **Market Information**

Jupiter Ocean & \$355/sq. ft. Racquet Club:

\$527/sq. ft.

Jupiter: \$527/sq. ft. Palm Beach: \$464/sq. ft.