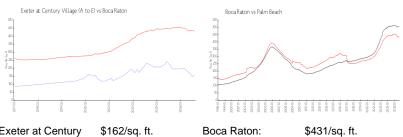

### **Market Information**

**Exeter at Century** \$162/sq. ft. Village (A to E):

Boca Raton: \$431/sq. ft. Palm Beach: \$466/sq. ft.