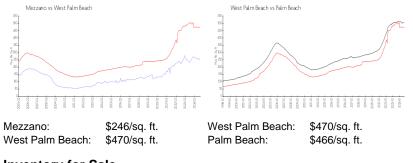

#### **Market Information**

| Mezzano         | 2% |
|-----------------|----|
| West Palm Beach | 4% |
| Palm Beach      | 4% |