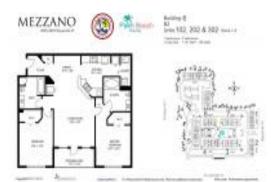

## **Unit Information**

| MLS Number:<br>Status: | RX-11023596<br>Active                     |
|------------------------|-------------------------------------------|
| Size:                  | 1,141 Sq ft.                              |
| Bedrooms:              | 2                                         |
| Full Bathrooms:        | 2                                         |
| Half Bathrooms:        | 0                                         |
| Parking Spaces:        | 2+ Spaces, Assigned, Vehicle Restrictions |
| View:                  | Pool                                      |
| Rental Price:          | \$2,600                                   |
| List PPSF:             | \$2                                       |
| Valuated Price:        | \$288,000                                 |
| Valuated PPSF:         | \$252                                     |