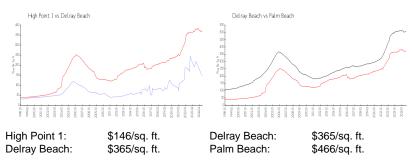

### **Unit Information**

| MLS Number:<br>Status:<br>Size:<br>Bedrooms:<br>Full Bathrooms:<br>Half Bathrooms:<br>Parking Spaces:<br>View: | RX-11023598<br>Active<br>1,122 Sq ft.<br>1<br>1<br>1 |
|----------------------------------------------------------------------------------------------------------------|------------------------------------------------------|
| Rental Price:                                                                                                  | \$1,675                                              |
| List PPSF:                                                                                                     | \$1                                                  |
| Valuated Price:                                                                                                | \$133,000                                            |
| Valuated PPSF:                                                                                                 | \$146                                                |