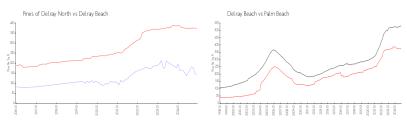

# Unit 1560 NW 18th Ave # 202 - Pines of Delray North

1560 NW 18th Ave # 202 - 1321-1740 NW 19 Ter, Delray Beach, FL, Palm Beach 33445

#### **Unit Information**

 MLS Number:
 RX-11023609

 Status:
 Active

 Size:
 1,148 Sq ft.

 Bedrooms:
 2

Bedrooms: 2
Full Bathrooms: 2
Half Bathrooms: 0

Parking Spaces:

View:

Lake,Pond

List Price:

\$169,900

List PPSF:

\$148

Valuated Price:

Valuated PPSF:

\$144