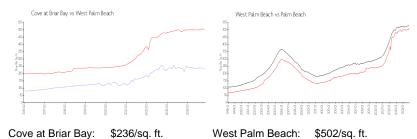

### **Market Information**

West Palm Beach: \$502/sq. ft. Palm Beach: \$464/sq. ft.