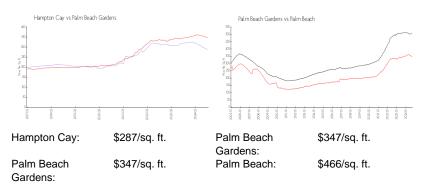

#### **Market Information**

#### **Inventory for Sale**

| Hampton Cay        | 4% |
|--------------------|----|
| Palm Beach Gardens | 3% |
| Palm Beach         | 4% |

# Avg. Time to Close Over Last 12 Months

| Hampton Cay        | 68 days |
|--------------------|---------|
| Palm Beach Gardens | 52 days |
| Palm Beach         | 60 days |

Built in 2014 - 192 units - 2 floor