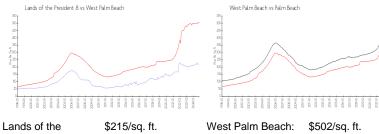

# **Market Information**

Palm Beach:

President 8: West Palm Beach: \$502/sq. ft.

| 10-<br>10-<br>10- |        |         | _       | _       |         | /       |         |         |          |         |         | -       | _       | _       | -      | ~       |         |          | ~         |        |         |         |         |         |
|-------------------|--------|---------|---------|---------|---------|---------|---------|---------|----------|---------|---------|---------|---------|---------|--------|---------|---------|----------|-----------|--------|---------|---------|---------|---------|
| 10.801            | 100001 | 2000.01 | 2001-01 | 2002-01 | 2003-01 | 2004-01 | 2005.01 | 2006-01 | 2007-01- | 2008-01 | 10-600Z | 2010-01 | 2011-01 | 20(2.01 | 208-01 | 2014-01 | 2015-01 | Z016-01- | 20(7-0) - | Z08-01 | 2019-01 | 2020-01 | 2021-01 | 2022-01 |
| /e                | st     | F       | 2       | alı     | m       | E       | 36      | ea      | iC       | h       | :       |         | 9       | 55      | 50     | 2       | /s      | q        | .         | ft     |         |         |         |         |

\$464/sq. ft.