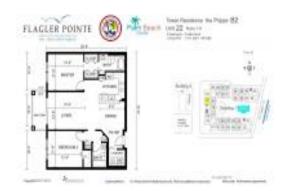

# Unit 1-622 - Flagler Pointe

1-622 - 1805 N Flagler Drive, West Palm Beach, FL, Palm Beach 33407

#### **Unit Information**

| MLS Number:<br>Status:<br>Size:<br>Bedrooms:<br>Full Bathrooms:<br>Half Bathrooms:<br>Parking Spaces:<br>View:<br>Rental Price: | RX-11023653<br>Active<br>1,071 Sq ft.<br>2<br>0<br>Assigned<br>Garden<br>\$4,500 |
|---------------------------------------------------------------------------------------------------------------------------------|----------------------------------------------------------------------------------|
| Rental Price:                                                                                                                   | \$4,500                                                                          |
| List PPSF:                                                                                                                      | \$4                                                                              |
| Valuated Price:                                                                                                                 | \$317,000                                                                        |
| Valuated PPSF:                                                                                                                  | \$296                                                                            |