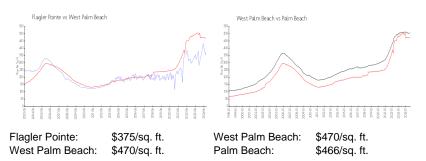

|
| Valuated PPSF:                                                                                                                  | \$296                                                                            |

The above valuated price is a baseline figure that does not take into account any specific renovation, upgrade, split, merge, or deterioration of the unit.

## **Building Information**

| 400 |
|-----|
| 27  |
| 32  |
| 8%  |
| 23  |
| 7   |
| 1   |
|     |

## **Building Association Information**

Flagler Pointe Condominium Association of West Palm Beach, Inc c/o Castle Management, LLC 1801 North Flagler Drive West Palm Beach, FL 33407 Phone: (561) 822-9970 Concierge: (561) 833-7024

http://flaglerpointe.us/Management-Contacts~301897~20085.htm

## **Market Information**



## Inventory for Sale

| Flagler Pointe  | 8% |
|-----------------|----|
| West Palm Beach | 4% |
| Palm Beach      | 4% |

# Avg. Time to Close Over Last 12 Months

| Flagler Pointe  | 62 days |
|-----------------|---------|
| West Palm Beach | 55 days |
| Palm Beach      | 61 days |