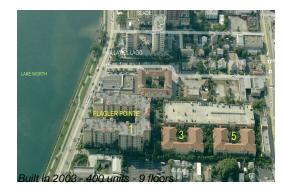

## **Building Information**

| 400 |
|-----|
| 27  |
| 32  |
| 8%  |
| 23  |
| 7   |
| 1   |
|     |