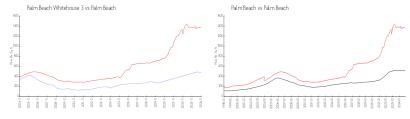

### **Market Information**

Palm Beach:

\$466/sq. ft.

Palm Beach \$468/sq. ft. Palm Beach: \$1381/sq. ft. Whitehouse 3:

#### **Inventory for Sale**

Palm Beach:

Palm Beach Whitehouse 3 9%
Palm Beach 5%
Palm Beach 4%

## Avg. Time to Close Over Last 12 Months

\$1381/sq. ft.

Palm Beach Whitehouse 3 74 days
Palm Beach 105 days
Palm Beach 61 days