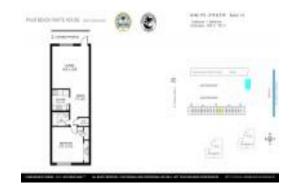

# Unit 115 - Palm Beach Whitehouse 3

115 - 2565 S Ocean Blvd, Palm Beach, FL, Palm Beach 33480

#### **Unit Information**

 MLS Number:
 RX-11023682

 Status:
 Active

 Size:
 640 Sq ft.

 Bedrooms:
 1

 Full Bathrooms:
 1

Full Bathrooms:
Half Bathrooms:

Parking Spaces:

View:

 Rental Price:
 \$2,000

 List PPSF:
 \$3

 Valuated Price:
 \$293,000

 Valuated PPSF:
 \$458

The above valuated price is a baseline figure that does not take into account any specific renovation, upgrade, split, merge, or deterioration of the unit.