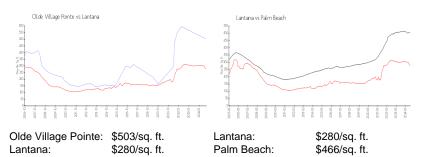

#### Inventory for Sale

| Olde Village Pointe | 12% |
|---------------------|-----|
| Lantana             | 5%  |
| Palm Beach          | 4%  |