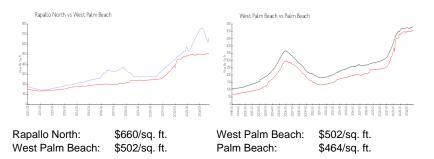

### **Inventory for Sale**

| Rapallo North   | 6% |
|-----------------|----|
| West Palm Beach | 4% |
| Palm Beach      | 4% |

## Avg. Time to Close Over Last 12 Months

| Rapallo North   | 50 days |
|-----------------|---------|
| West Palm Beach | 56 days |
| Palm Beach      | 62 days |