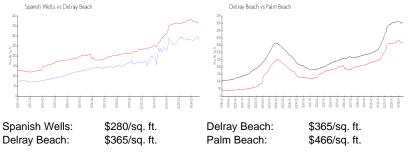

#### **Market Information**

Spanish Wells

| Delray Beach | 3% |
|--------------|----|
| Palm Beach   | 4% |