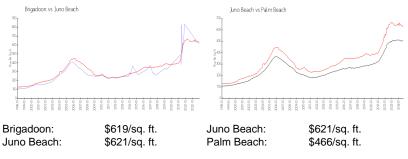

not take into account any specific renovation, upgrade, split, merge, or deterioration of the unit.

## **Building Information**

| Number of units:                         | 94  |
|------------------------------------------|-----|
| Number of active listings for rent:      | 1   |
| Number of active listings for sale:      | 14  |
| Building inventory for sale:             | 14% |
| Number of sales over the last 12 months: | 11  |
| Number of sales over the last 6 months:  | 2   |
| Number of sales over the last 3 months:  | 1   |
|                                          |     |

### **Building Association Information**

Brigadoon Condominium 500 Ocean Drive Juno Beach, FL33408 (561) 626-9893 BrigadoonOffice@yahoo.com

http://www.brigadooncondo.com/home.asp

### **Market Information**



#### **Inventory for Sale**

| Brigadoon  |  |
|------------|--|
| Juno Beach |  |
| Palm Beach |  |

#### 15% 3% 4%

### Avg. Time to Close Over Last 12 Months

| Brigadoon  | 106 days |
|------------|----------|
| Juno Beach | 85 days  |
| Palm Beach | 60 days  |