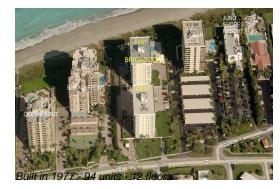

# Unit W-11-B - Brigadoon

W-11-B - 500 Ocean Dr, Juno Beach, FL, Palm Beach 33408

## **Building Information**

| Number of units:                         | 94  |
|------------------------------------------|-----|
| Number of active listings for rent:      | 1   |
| Number of active listings for sale:      | 14  |
| Building inventory for sale:             | 14% |
| Number of sales over the last 12 months: | 11  |
| Number of sales over the last 6 months:  | 2   |
| Number of sales over the last 3 months:  | 1   |
|                                          |     |