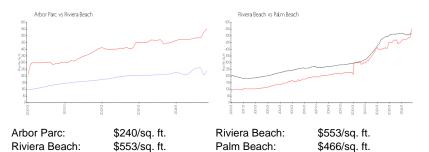

List PPSF: \$186
Valuated Price: \$419,000
Valuated PPSF: \$240

The above valuated price is a baseline figure that does not take into account any specific renovation, upgrade, split, merge, or deterioration of the unit.