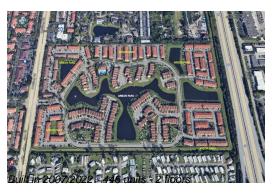

### **Building Information**

Number of units: 446
Number of active listings for rent: 0
Number of active listings for sale: 7
Building inventory for sale: 1%
Number of sales over the last 12 months: 18
Number of sales over the last 6 months: 11
Number of sales over the last 3 months: 6

## **Building Association Information**

Arbor Parc

Address: 4054 Woods Edge Cir, Riviera Beach, FL 33410 Phone: +1 561-964-1550

http://arborparc-mediterranea.com/