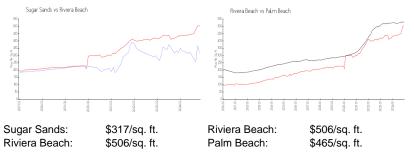

#### **Market Information**

#### Inventory for Sale

Sugar Sands

6

| Riviera Beach | 4% |
|---------------|----|
| Palm Beach    | 4% |

# Avg. Time to Close Over Last 12 Months

| Sugar Sands   | 61 days |
|---------------|---------|
| Riviera Beach | 68 days |
| Palm Beach    | 62 days |