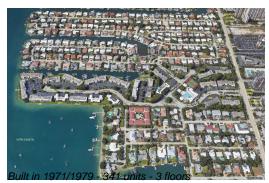

## **Building Information**

| Number of units:                         | 341 |
|------------------------------------------|-----|
| Number of active listings for rent:      | 0   |
| Number of active listings for sale:      | 23  |
| Building inventory for sale:             | 6%  |
| Number of sales over the last 12 months: | 15  |
| Number of sales over the last 6 months:  | 3   |
| Number of sales over the last 3 months:  | 2   |
|                                          |     |

#### **Building Association Information**

Sugar Sands Condominium Association Address: 1242 Sugar Sands Blvd, Riviera Beach, FL 33404 Phone: +1 561-844-5630

http://sugarsands.org/