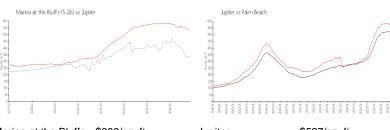

### **Market Information**

Marina at the Bluffs \$339/sq. ft. (5-26):

Jupiter:

Palm Beach:

\$527/sq. ft.

Jupiter: \$527/sq. ft. \$464/sq. ft.

**Inventory for Sale** 

Marina at the Bluffs (5-26) 5%
Jupiter 4%
Palm Beach 4%