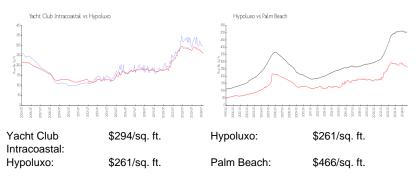

above valuated price is a baseline figure that does not take into account any specific renovation, upgrade, split, merge, or deterioration of the unit.

## **Building Information**

| Number of units:                         | 380 |
|------------------------------------------|-----|
| Number of active listings for rent:      | 15  |
| Number of active listings for sale:      | 16  |
| Building inventory for sale:             | 4%  |
| Number of sales over the last 12 months: | 19  |
| Number of sales over the last 6 months:  | 8   |
| Number of sales over the last 3 months:  | 2   |

### **Building Association Information**

Yacht Club On The Intercoastal Condomium Assoc 104 Yacht Club Way Lake Worth FL 33462 561-855-4917

http:///tychypoluxo.com/contact.htm

#### **Market Information**



#### Inventory for Sale

| Yacht Club Intracoastal | 4% |
|-------------------------|----|
| Hypoluxo                | 3% |
| Palm Beach              | 4% |

# Avg. Time to Close Over Last 12 Months

| Yacht Club Intracoastal | 67 days |
|-------------------------|---------|
| Hypoluxo                | 66 days |
| Palm Beach              | 60 days |