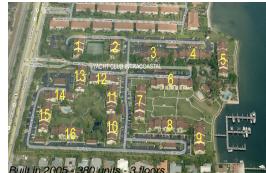

# Unit 12108 - Yacht Club Intracoastal

12108 - 103-180 Yacht Club Wy, Hypoluxo, FL, Palm Beach 33462

## **Building Information**

| Number of units:                         | 380 |
|------------------------------------------|-----|
| Number of active listings for rent:      | 15  |
| Number of active listings for sale:      | 16  |
| Building inventory for sale:             | 4%  |
| Number of sales over the last 12 months: | 19  |
| Number of sales over the last 6 months:  | 8   |
| Number of sales over the last 3 months:  | 2   |