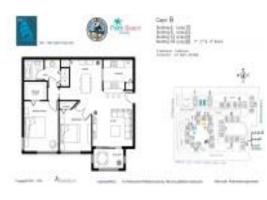

## **Unit Information**

| MLS Number:              | RX-11024017                 |
|--------------------------|-----------------------------|
| Status:                  | Active                      |
| Size:                    | 917 Sq ft.                  |
| Bedrooms:                | 2                           |
| Full Bathrooms:          | 1                           |
| Half Bathrooms:          | 0                           |
| Parking Spaces:<br>View: | Guest, Vehicle Restrictions |
| Rental Price:            | \$2,800                     |
| List PPSF:               | \$3                         |
| Valuated Price:          | \$242,000                   |
| Valuated PPSF:           | \$264                       |