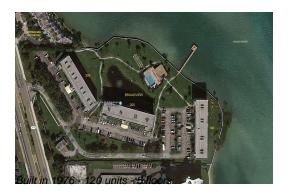

## **Building Information**

Number of units: 120
Number of active listings for rent: 0
Number of active listings for sale: 2
Building inventory for sale: 1%
Number of sales over the last 12 months: 3
Number of sales over the last 6 months: 0
Number of sales over the last 3 months: 0

## **Building Association Information**

Broadview Condominium Association, Inc 100 Intracoastal Place # 506 Jupiter, FL 33469 (561) 744-3950