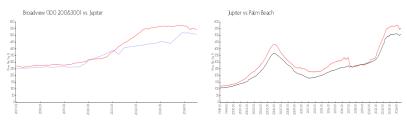

### **Market Information**

Broadview (100 \$509/sq. ft. Jupiter: \$545/sq. ft.

200&300):

Jupiter: \$545/sq. ft. Palm Beach: \$466/sq. ft.