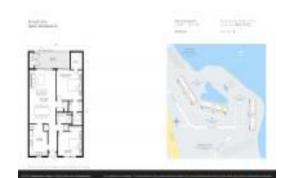

# Unit 200 Intracoastal PI # 507 - Broadview (100 200&300)

200 Intracoastal PI # 507 - 100 Intracoastal PI, Jupiter, FL, Palm Beach 33469

#### **Unit Information**

 MLS Number:
 RX-11024023

 Status:
 Active

 Size:
 1,182 Sq ft.

 Bedrooms:
 2

Bedrooms: 2
Full Bathrooms: 2
Half Bathrooms: 0

Parking Spaces: Assigned

View: Clubhouse,Intracoastal,Ocean,Pool