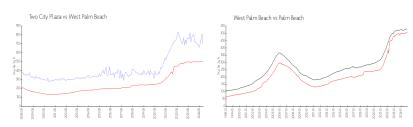

#### **Market Information**

Two City Plaza: \$694/sq. ft. West Palm Beach: \$502/sq. ft. West Palm Beach: \$464/sq. ft.

### Avg. Time to Close Over Last 12 Months

Two City Plaza 88 days West Palm Beach 56 days Palm Beach 62 days