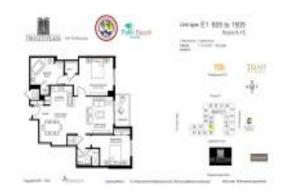

#### **Unit Information**

 MLS Number:
 RX-11024115

 Status:
 Active

 Size:
 1,170 Sq ft.

Bedrooms: 2 Full Bathrooms: 2 Half Bathrooms: 0

Parking Spaces: Assigned, Covered, Garage - Building, Valet

Parking Avlbl

View: Garden
Rental Price: \$4,400
List PPSF: \$4
Valuated Price: \$637,000
Valuated PPSF: \$544

The above valuated price is a baseline figure that does not take into account any specific renovation, upgrade, split, merge, or deterioration of the unit.