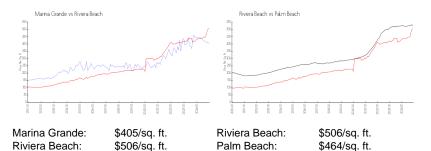

# **Inventory for Sale**

Marina Grande 5% Riviera Beach 4% Palm Beach 4%

#### Avg. Time to Close Over Last 12 Months

Marina Grande 78 days Riviera Beach 68 days Palm Beach 62 days