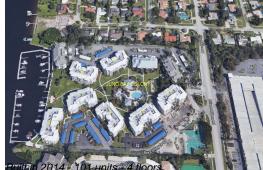

# Unit 444 Bay Colony Dr N - Juno Bay Colony

444 Bay Colony Dr N - 311-444 Bay Colony Dr N, Juno Beach, FL, Palm Beach 33408

# **Building Information**

| Number of units:                         | 101 |
|------------------------------------------|-----|
| Number of active listings for rent:      | 0   |
| Number of active listings for sale:      | 6   |
| Building inventory for sale:             | 5%  |
| Number of sales over the last 12 months: | 4   |
| Number of sales over the last 6 months:  | 1   |
| Number of sales over the last 3 months:  | 0   |
|                                          |     |