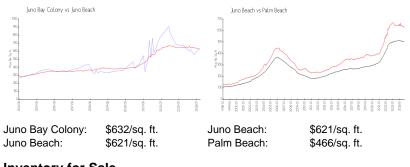

#### **Inventory for Sale**

| Juno Bay Colony | 6% |
|-----------------|----|
| Juno Beach      | 3% |
| Palm Beach      | 4% |