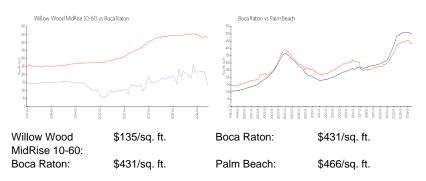

## **Unit Information**

| MLS Number:                                 | RX-11024211  |
|---------------------------------------------|--------------|
| Status:                                     | Active       |
| Size:                                       | 1,255 Sq ft. |
| Bedrooms:                                   | 2            |
| Full Bathrooms:                             | 2            |
| Half Bathrooms:<br>Parking Spaces:<br>View: | 0            |
| List Price:                                 | \$85,000     |
| List PPSF:                                  | \$68         |
| Valuated Price:                             | \$170,000    |
| Valuated PPSF:                              | \$135        |