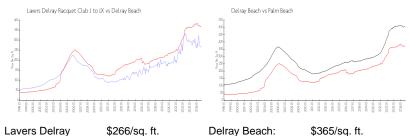

## **Market Information**

Lavers Delray \$266/sq. ft.

Racquet Club I to IX:

Delray Beach: \$365/sq. ft. Palm Beach: \$466/sq. ft.