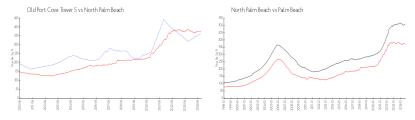

# Unit 1041 - Old Port Cove Tower 5

1041 - 108 Lakeshore Dr, North Palm Beach, FL, Palm Beach 33408

#### **Unit Information**

MLS Number: RX-11024228 Status: Active Size: 2,342 Sq ft. Bedrooms: 2

Full Bathrooms: 2 Half Bathrooms: 0

Assigned, Guest Parking Spaces: Intracoastal, Ocean View:

List Price: \$718,000 List PPSF: \$307 Valuated Price: \$699,000 Valuated PPSF: \$358