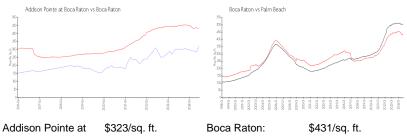

#### **Market Information**

Palm Beach:

\$466/sq. ft.

Boca Raton: Boca Raton: \$431/sq. ft.

**Inventory for Sale** 

| Addison Pointe at Boca Raton | 1% |
|------------------------------|----|
| Boca Raton                   | 4% |
| Palm Beach                   | 4% |