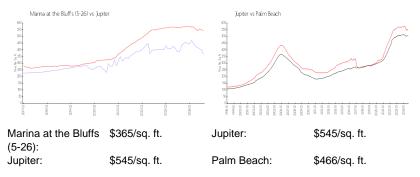

#### **Inventory for Sale**

| Marina at the Bluffs (5-26) | 4% |
|-----------------------------|----|
| Jupiter                     | 3% |
| Palm Beach                  | 4% |

## Avg. Time to Close Over Last 12 Months

| Marina at the Bluffs (5-26) | 82 days |
|-----------------------------|---------|
| Jupiter                     | 71 days |
| Palm Beach                  | 60 days |