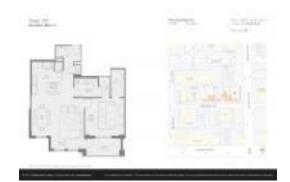

#### **Unit Information**

 MLS Number:
 RX-11024290

 Status:
 Active

 Size:
 1,010 Sq ft.

Bedrooms: 1
Full Bathrooms: 1
Half Bathrooms: 0

Parking Spaces: Assigned, Garage - Building, Guest, Valet

Parking Avlbl