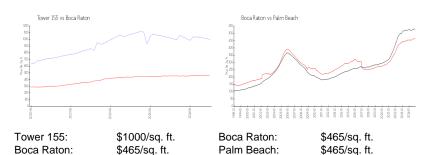

### **Inventory for Sale**

 Tower 155
 16%

 Boca Raton
 4%

 Palm Beach
 4%

# Avg. Time to Close Over Last 12 Months

Tower 155 100 days
Boca Raton 62 days
Palm Beach 62 days