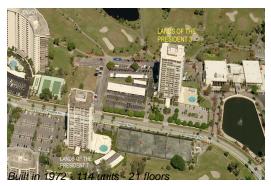

## **Building Information**

Number of units: 114
Number of active listings for rent: 0
Number of active listings for sale: 19
Building inventory for sale: 16%
Number of sales over the last 12 months: 4
Number of sales over the last 6 months: 1
Number of sales over the last 3 months: 0

### **Building Association Information**

The Land Of The President Condominium Three Association Inc Lincoln Tower 2400 Presidential Way Wa10 West Palm Beach, FL33401 (561) 686-2972