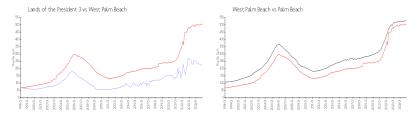

#### **Market Information**

Lands of the \$221/sq. ft. West Palm Beach: \$502/sq. ft.

President 3:

West Palm Beach: \$502/sq. ft. Palm Beach: \$465/sq. ft.