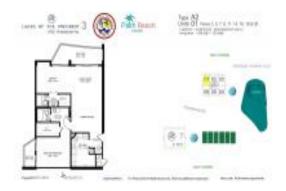

# Unit 901 - Lands of the President 3

901 - 2400 Presidential Wy, West Palm Beach, FL, Palm Beach 33401

#### **Unit Information**

 MLS Number:
 RX-11024295

 Status:
 Active

 Size:
 1,429 Sq ft.

Bedrooms: 2
Full Bathrooms: 2
Half Bathrooms: 0

 Parking Spaces:
 Assigned

 View:
 Golf,Lake

 List Price:
 \$320,000