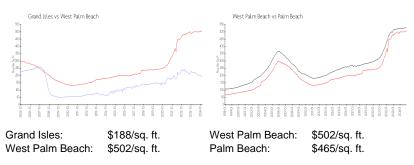

s not take into account any specific renovation, upgrade, split, merge, or deterioration of the unit.

## **Building Information**

| Number of units:                         | 320 |
|------------------------------------------|-----|
| Number of active listings for rent:      | 4   |
| Number of active listings for sale:      | 12  |
| Building inventory for sale:             | 3%  |
| Number of sales over the last 12 months: | 9   |
| Number of sales over the last 6 months:  | 4   |
| Number of sales over the last 3 months:  | 0   |

# **Building Association Information**

Grand Isle Apartments 4145 Haverhill Road N West Palm Beach, FL33417-8119 (561) 687-7952 - (561) 687-7912 Gables Grand Isle 4197 Haverhill Road N West Palm Beach, FL33417-8183 (561) 687-7944

## **Market Information**



## Inventory for Sale

| Grand Isles     | 4% |
|-----------------|----|
| West Palm Beach | 5% |
| Palm Beach      | 4% |

## Avg. Time to Close Over Last 12 Months

| Grand Isles     | 64 days |
|-----------------|---------|
| West Palm Beach | 56 days |
| Palm Beach      | 62 days |