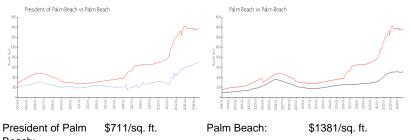

#### **Market Information**

ft.

| Beach:      |                |             |           |
|-------------|----------------|-------------|-----------|
| Palm Beach: | \$1381/sq. ft. | Palm Beach: | \$466/sq. |