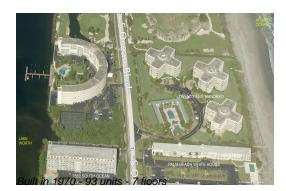

## **Building Information**

| Number of units:                         | 93 |
|------------------------------------------|----|
| Number of active listings for rent:      | 0  |
| Number of active listings for sale:      | 3  |
| Building inventory for sale:             | 3% |
| Number of sales over the last 12 months: | 0  |
| Number of sales over the last 6 months:  | 0  |
| Number of sales over the last 3 months:  | 0  |
|                                          |    |