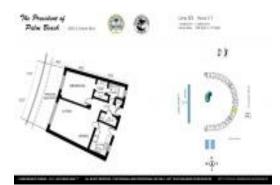

# Unit 403 - President of Palm Beach

403 - 2505 S Ocean Blvd, Palm Beach, FL, Palm Beach 33480

#### **Unit Information**

| MLS Number:<br>Status: | RX-11024377<br>Active                 |
|------------------------|---------------------------------------|
| Size:                  | 788 Sq ft.                            |
|                        |                                       |
| Bedrooms:              | 1                                     |
| Full Bathrooms:        | 1                                     |
| Half Bathrooms:        | 0                                     |
| Parking Spaces:        | Assigned, Guest, Vehicle Restrictions |
| View:                  | Intracoastal                          |
| Rental Price:          | \$4,000                               |
| List PPSF:             | \$5                                   |
| Valuated Price:        | \$587,000                             |
| Valuated PPSF:         | \$745                                 |