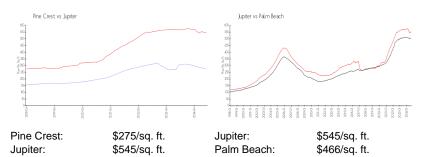

## **Market Information**

#### **Inventory for Sale**

| Pine Crest | 3% |
|------------|----|
| Jupiter    | 3% |
| Palm Beach | 4% |

#### Avg. Time to Close Over Last 12 Months

| Pine Crest | 70 days |
|------------|---------|
| Jupiter    | 71 days |
| Palm Beach | 60 days |