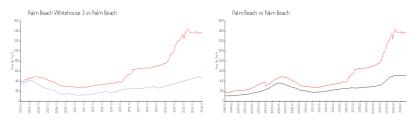

### **Market Information**

Palm Beach \$468/sq. ft. Palm Beach: \$1381/sq. ft.

Whitehouse 3:

Palm Beach: \$1381/sq. ft. Palm Beach: \$466/sq. ft.