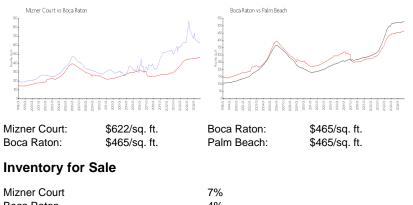

### **Market Information**

# Boca Raton4%Palm Beach4%

# Avg. Time to Close Over Last 12 Months

| Mizner Court | 41 days |
|--------------|---------|
| Boca Raton   | 62 days |
| Palm Beach   | 62 days |