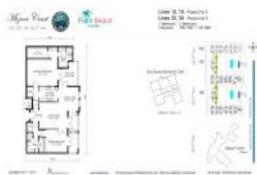

# Unit 439 - Mizner Court

439 - 100 SE 5 Ave, Boca Raton, FL, Palm Beach 33432

#### **Unit Information**

| MLS Number:<br>Status: | RX-11024524<br>Active                       |
|------------------------|---------------------------------------------|
| Size:                  | 1,524 Sq ft.                                |
| Bedrooms:              | 2                                           |
| Full Bathrooms:        | 2                                           |
| Half Bathrooms:        | 2                                           |
| Parking Spaces:        | Assigned, Garage - Building, Guest, Vehicle |
|                        | Restrictions                                |
| View:                  | Intracoastal, Marina, Pool                  |
| Rental Price:          | \$9,500                                     |
| List PPSF:             | \$6                                         |
| Valuated Price:        | \$944,000                                   |
| Valuated PPSF:         | \$619                                       |