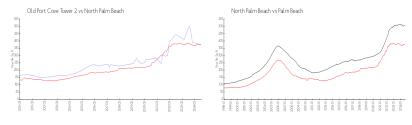

## **Market Information**

Old Port Cove Tower \$376/sq. ft. North Palm Beach: \$376/sq. ft.

North Palm Beach: \$376/sq. ft. Palm Beach: \$466/sq. ft.